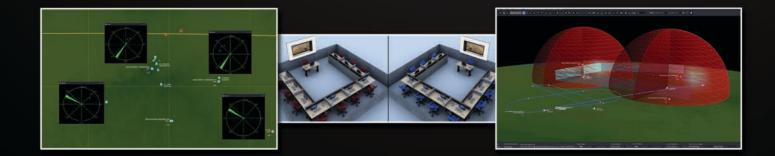

JETSIM is an interactive simulation application, where EW training is conducted via trainer defined scenario including sensors, weapons, communications, and EW systems both in RF and EO/IR domains.

- Computer based training system on EW concepts and applications.
- Effective, realistic, and interactive EW training solution by providing simulation models for a wide range of systems and platforms

## JETS-JETSIM

www.milsoft.com.tr 🛛 👭

- EW training both in theory and practice for planners and decision makers
- Supporting all aspects of Electronic Warfare
- · EW training for Army, Navy, Air Force and Joint operations
- Interactive and scenario based the management (create, update, delete) of simulation entities
- Reference Models Library
- Scenario Editor for scenario generation and preview
- · 2-D and 3-D visualization of the tactical environment.
- Message and voice communication
- · Replay feature for debriefing and evaluation