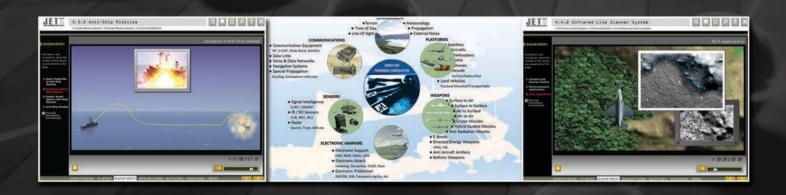

JETSIM is an interactive simulation application, where EW training is conducted via trainer defined scenario including sensors, weapons, communications, and EW systems both in RF and EO/IR domains.

- Computer based training system on EW concepts and applications.
- Effective, realistic, and interactive EW training solution by providing simulation models for a wide range of systems and platforms

- has been developed over a robust simulation development framework.
- $\cdot$  is scalable, high performance, extensible and compliant with IEEE 1516
- HLA\_Evolved standard.
- supports large scale Electronic Warfare simulation with many simulation participants.
- flexible in usage, and many customization options for the end user.
- Multi-language support (English / Arabic).

## JETS-JETSIM

www.milsoft.com.tr 🛛 👭

- EW training both in theory and practice for planners and decision makers
- Supporting all aspects of Electronic Warfare
- · EW training for Army, Navy, Air Force and Joint operations
- Interactive and scenario based the management (create, update, delete) of simulation entities
- Reference Models Library
- Scenario Editor for scenario generation and preview
- · 2-D and 3-D visualization of the tactical environment.
- Message and voice communication
- · Replay feature for debriefing and evaluation